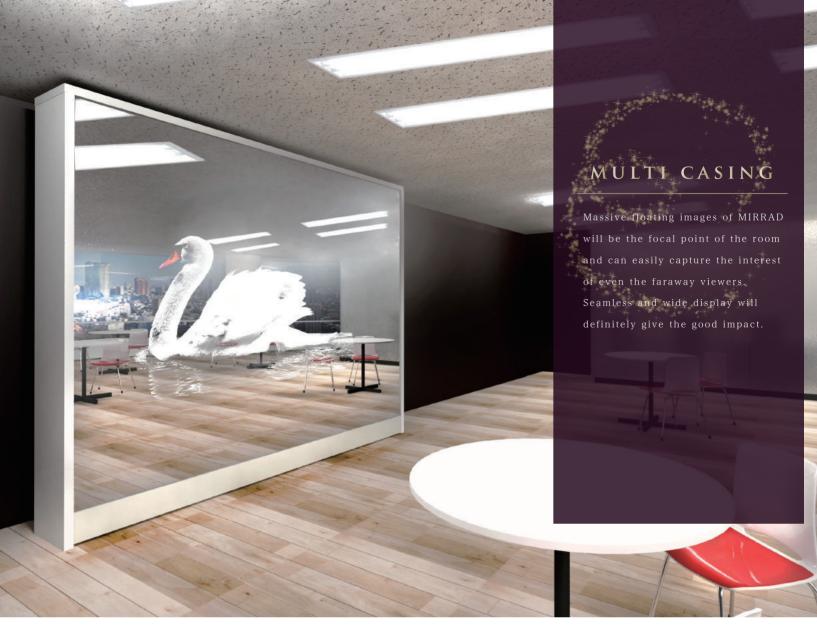

### Casing Type

Multiple windows composed in the big screen of MIRRAD display the perfect large picture so harmonically without annoying the viewers with bezels. The casing is stylish and will display the dynamic images harmonically throughout the mirror.