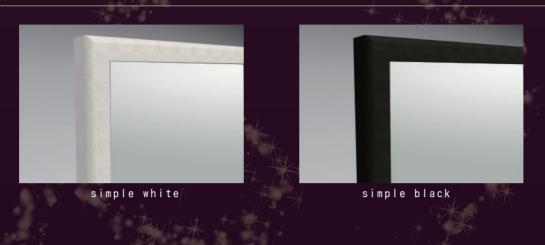

# FRAMES

Selectivity of the frame that match with the scene leads the unique scenography.

The frames can be chosen from following 4 types of design. "Optional" designs will cost additional fees. \* In order to improve the quality and safety, we may change the product specification without prior notice.

01 | Standard Simple design eliminating unnecessary decoration will be suitable in any occasion.

02 | Optional Gorgeous decoration of frame will give the unique style.