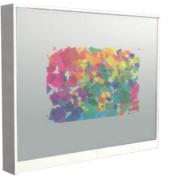

### ■ Wall Mounting Type (Portrait / Landscape)

Just a relatively narrow space is required to mount MIRRAD directly to the wall. It is the way as easy as hanging picture or mounting television on the wall. The frame can be chosen to match with the scenario. The material of the frame is ideal for the protection of display and prevision of accident. \* Portrait and landscape positions cannot be interchanged. Please choose the suitable content package of your desired image.

\* Portrait and landscape positions cannot be interchanged. Please choose the suitable content package of your desired image. \* In order to improve the quality and safety, we may change the product specification without prior notice.

43V inch

Portrait typeLandscape typeMRD-MW43-T/MRD-MW43-YExternal dimensions:W742×D103×H1292 (mm)Display:FW-43BZ35F/BZ

49V inch

Portrait typeLandscape typeMRD-MW49-T/ MRD-MW49-YExternal dimensions:W891×D103×H1532 (mm)Display: FW-49BZ35F/BZ