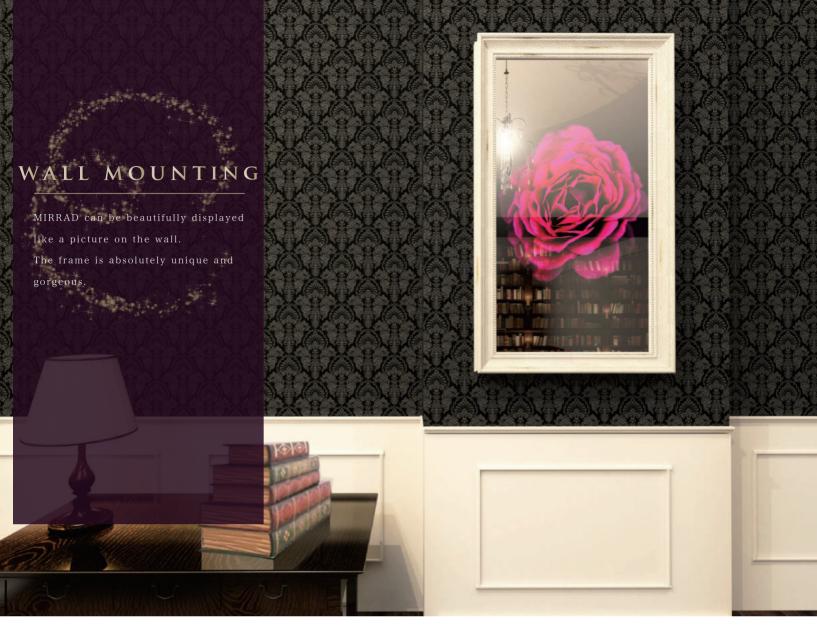

### ■ Wall Mounting Type (Portrait / Landscape)

Just a relatively narrow space is required to mount MIRRAD directly to the wall. It is the way as easy as hanging picture or mounting television on the wall. The frame can be chosen to match with the scenario. The material of the frame is ideal for the protection of display and prevision of accident. \* Portrait and landscape positions cannot be interchanged. Please choose the suitable content package of your desired image.

\* Portrait and landscape positions cannot be interchanged. Please choose the suitable content package of your desired image. \* In order to improve the quality and safety, we may change the product specification without prior notice.