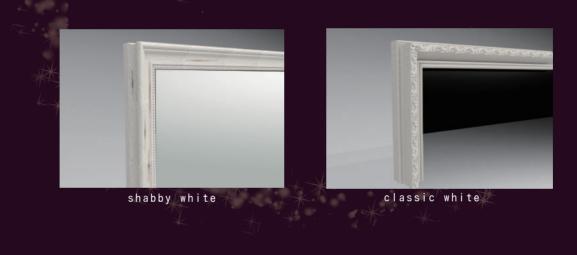

# FRAMES

Selectivity of the frame that match with the scene leads the unique scenography.

The frames can be chosen from following 4 types of design. "Optional" designs will cost additional fees. \* In order to improve the quality and safety, we may change the product specification without prior notice.

01 | Standard Simple design eliminating unnecessary decoration will be suitable in any occasion.

02 | Optional Gorgeous decoration of frame will give the unique style.