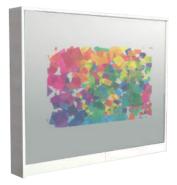

### Casing Type

Multiple windows composed in the big screen of MIRRAD display the perfect large picture so harmonically without annoying the viewers with bezels. The casing is stylish and will display the dynamic images harmonically throughout the mirror.

\* In order to improve the quality and safety, we may change the product specification without prior notice.

### 43V Type x 4

MRD-MC43 ■External dimensions:W3200×D400×H2400 (mm) ■Display:FW-43BZ35F/BZ 4 sets