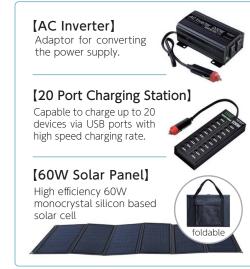

### Options

## Lithium Iron Phosphate Battery

High quality battery with low ignitability. Display the latest news with the remaining battery power even after the power outage.

- Quick charging for smart phone with the USB socket.
- · High speed charging for 20 units of mobile phones simultaneously using charging station (optional).
- · Charging from solar panel during power outage (optional)