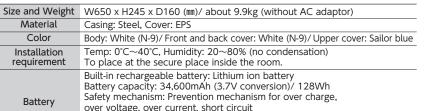

# **Easy Installation**

All-in-one designed built-in router Light weight of just about 9.9kg by using EPS cover and specially developed DC power circuit. No necessary for installation work (just connect with

electric outlet). Easy to bring around.

EPS Efrethan® coating technology. Shock resistance, weather resistance, heat resistance(V-2), durable and ensure food hygiene.

## Lithium Iron Phosphate Battery

High quality battery with low ignitability. Display the latest news with the remaining battery power even after the power outage.

- Quick charging for smart phone with the USB socket.
- · High speed charging for 20 units of mobile phones simultaneously using charging station (optional).
- · Charging from solar panel during power outage (optional)