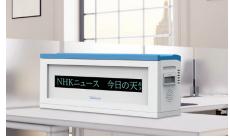

## Latest news

Latest disaster related news and latest news from public broadcasting receipted via internet is transmitted with the flowing letters.

- 7 major NHK channels (Community, Medical, Politics, International, Entertainment, etc.) · Prompt announcement for earthquake, tsunami and warning for emergency
- E-mail receiving function (disaster prevention info sent by local government, etc.) · Display function for customized text lines (Max 10 data sets.)

At the time of emergency, LED flash light and customized alarm will be turned on.