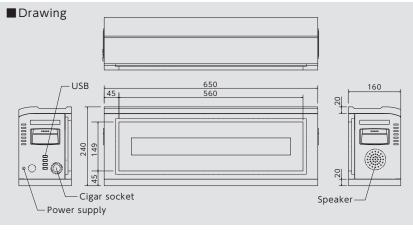

### Scan here to access home page

Alarm light: LED red and blue, 18 lights each Voice: 15W amplifier, built-in 7W speaker Switch: Main power, Display function ON/OFF

downstream max. 100Mbps

Cigar socket: DC12V, Max 10A

Pixel pitch: 1.2 x 1.6 (mm)

Design and wiring that can endure continuous use of 20A

Number of characters: 12, Screen size: 468.2 x 50.3 (mm),

Applied electricity source: AC100V 50/60Hz AC adaptor PSE certified item Electricity Consumption: 25W (regular time)

\*In the situation when USB cable output is not used after fully charged. Model: UD-LT1/EX Transmission speed: upstream max.50Mbps,

USB cable output: USB Type-A 4units, Max.8A for all ports in total

Charging time: about 5 hours to be fully charged